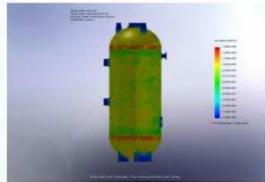

# Pressure Vessel and Heat Exchanger ASME Sec VIII Div1 & Div2 , PD 5500, and all

- International codes
- "U" and "U2" stamp vessel design
- Welded Fuel Storage Tank—API 650, API 653
- Thermal Design